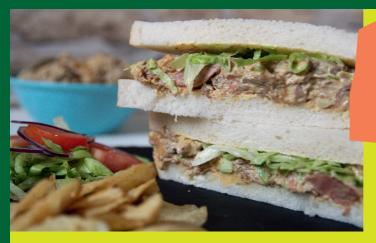

# Coronation 'Chicken' Sandwich

THE

#### JACKFRUIT Coronation 'Chicken' Sandwich

sing Pouched Naked Jackfruit from The Jackfruit Company

To serve, spread the mixture on one side of the buttered bread, add shredded lettuce, then place the other slices on top to form a sandwich. Cut according to the preferred style.

| INGREDIENTS - filling              | Amount<br>required |
|------------------------------------|--------------------|
| TJC Naked Jackfruit Pouch          | 1 x 865g pouch     |
| Mayonnaise                         | 450g               |
| Medium Curry Powder                | 6g                 |
| Turmeric                           | 4g                 |
| Mango Chutney                      | 160g               |
| Chopped dried apricots or sultanas | 300g               |
| Slivered almonds                   | 30g                |
| Lettuce                            | 500g               |
| Sliced bread                       | 48                 |